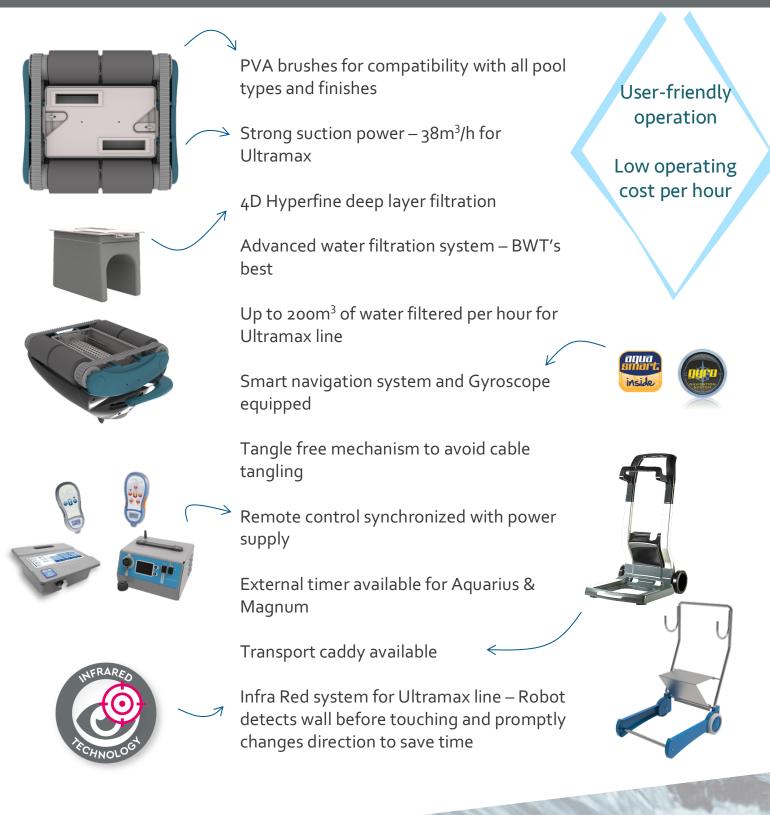

## **Technical Details**

|                          | Aquarius                 | Magnum                   | Ultramax                                   |
|--------------------------|--------------------------|--------------------------|--------------------------------------------|
| Cable Length             | 23m,                     | 36m,                     | 45m,                                       |
|                          | Electrical swivel        | Anti-tangle handle       | Anti-tangle handle                         |
| Recommended              | Small                    | Mid-sized                | Large-sized and Olympic                    |
| Pool Type                | Commercial Pools         | Commercial Pools         | Pools                                      |
| Recommended<br>Pool Size | < 110m²/ 15m             | < 300m²/ 25m             | < 1250m <sup>2</sup> / 50m                 |
| Cycle Duration           | 3h – Floor Only          | 3h – Floor Only          | 3h, 4h, 6h<br>Floor Only                   |
|                          | 4h – Floor, Wall &       | 4h – Floor, Wall &       |                                            |
|                          | Waterline                | Waterline                |                                            |
|                          | 5h – Floor, Wall &       | 5h – Floor, Wall &       |                                            |
|                          | Waterline                | Waterline                |                                            |
| Brush Type               | 4 PVA Brushes            | 4 PVA Brushes            | 4 Wide PVA Brushes                         |
| Suction Power            | 19 m³/h                  | 19 m³/h                  | 38 m³/h                                    |
| Filter Type              | 4D Hyperfine Microfiber, | 4D Hyperfine Microfiber, | 4D Hyperfine Microfiber,                   |
|                          | 1 XL Bag                 | 1 XL Bag                 | 2 XL Bag                                   |
| Filter Access            | Easy Clip                | Easy Clip                | Easy Latch                                 |
|                          | Bottom Access            | Bottom Access            | Bottom Access                              |
| Drive System             | Dual Drive Motors,       | Dual Drive Motors,       | Dual Drive Motors,                         |
|                          | Single pump              | Single pump              | Dual pumps                                 |
| Navigation               | AquaSmart + Gyroscope    | AquaSmart + Gyroscope    | AquaSmart + Gyroscope<br>+ InfraRed sensor |
| Consumption              | 230V / 180W              | 230V / 180W              | 230V / 180W                                |
| Filter Full              | Yes                      | Yes                      | No                                         |
| Indicator                |                          |                          |                                            |
| External Timer           | Yes                      | Yes                      | No                                         |
| Capability (Wi-Fi)       |                          |                          |                                            |
| Delay Time               | 2h                       | 2h                       | 2h, 3h, 4h, & 5h                           |
| Remote Control           | Yes                      | Yes                      | Yes                                        |
| Transport                | Trolley                  | Trolley                  | Trolley                                    |
| Dimensions (cm)          | 42 (W) x 39 (D) x 27 (H) | 52 (W) x 39 (D) x 26 (H) | 81 (W) x 40 (D) x 29 (H)                   |
|                          |                          |                          |                                            |