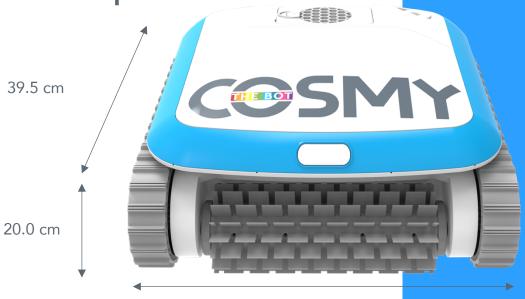

# BEAUTIFUL REVOLUTION!

Easy, effective, efficient

### A concentration of technology

- ✓ Ultralight and compact (~6kg)
- ✓ Powerful suction and filtration (15m³/h)
- Two-stage planetary gear drive system for smooth and reliable mobility
- Smart navigation and Gyroscope scans pool for thorough cleaning
- ✓ Control via Smartphone App
- ✓ Low power consumption (<150W)</p>
- Ultramodern design for agility and speed, stable on any surface
- Compatible with any pool flooring

#### ... And many more!

- Electronic swivel and obstacle detection
- Beach entry detection stops operation when no water is detected
- Rapid drain system allows for easier removal from pool
- Indicator light for when basket is full







Super compact!



39.5 cm

#### **Technical Details:**

|                  | COSMY 200                                   | COSMY 250     |
|------------------|---------------------------------------------|---------------|
| Cable Length     | 16m, Floating                               | 18m, Floating |
| Pool Size        | 12m                                         |               |
| Cleaning Areas   | Floor, Wall, & Waterline                    |               |
| Cycle Duration   | 1.5h, 2h, or 2.5h                           |               |
| Brush Type       | PVC Brush                                   |               |
| Suction Power    | 15m³/h   > 37,500 litres at 2.5h<br>runtime |               |
| Filter Pore Size | 100 micron                                  |               |
| Filter Type