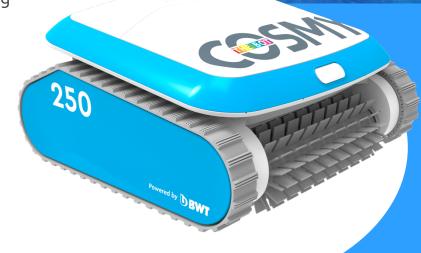

# BEAUTIFUL REVOLUTION!

Easy, effective, efficient

### A concentration of technology

- ✓ Ultralight and compact (~6kg)
- ✓ Powerful suction and filtration (15m³/h)
- Two-stage planetary gear drive system for smooth and reliable mobility
- Smart navigation and Gyroscope scans pool for thorough cleaning
- ✓ Control via Smartphone App
- ✓ Low power consumption (<150W)</p>
- Ultramodern design for agility and speed, stable on any surface
- Compatible with any pool flooring