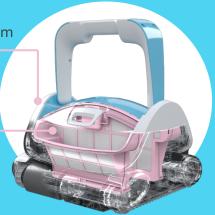

### The most powerful suction in the market

Strong motor pumps for unparalleled suction

Dual drive motors to move in all directions

Adjustable nozzles – suction power increases when robot is closer to the surface. This way, coupled with the robot's pre-program to spend less time on walls and surface to prioritize the floor, the robot fully utilizes its cleaning cycle. Every minute is well spent!

4D filtration – robot catches the tiniest particles as small as 2 microns in diameter

PVA brushes to clean all pool types, shapes, and sizes

Top access filters for easy removal and prevents dirt from getting everywhere

#### Other powerful features:

Robust and electronical swivel cable – no tangling, more durability

Sensors to detect obstacles and drains – no getting stuck!

Wall detection "Touch n Go" – saves time at each wall touch

# **Excellence Inside**

Smart navigation and Gyroscope for no messy travels. Robot scans and memorizes the pool

Pre-programmed to prioritize floors – no fretting over tough spots

Capable of handling tight spaces