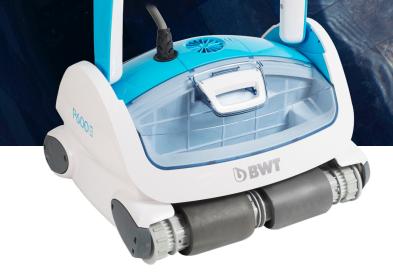

# P LINE

### POWERFUL. EFFICIENT. Ergonomic. Simple to use.

- High quality filtration down to 2 micron
- ✓ Top access filters

DBW

- Easy maintenance and swift cleaning
- Smartphone connection
- ✓ Suitable for all pools