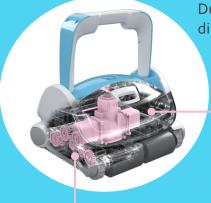

4D filtration – robot catches the tiniest particles as small as 2 microns in diameter

PVA brushes to clean all pool types, shapes, and sizes

Top access filters for easy removal and prevents dirt from getting everywhere

Transparent lid for quick visual check on filter fullness (Robot also comes with a supply box that has a filter full indicator)