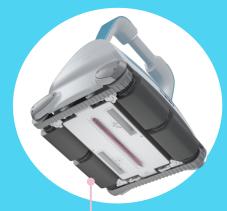

4D filtration – robot catches the tiniest particles as small as 2 microns in diameter

PVA brushes to clean all pool types, shapes, and sizes

Top access filters for easy removal and prevents dirt from getting everywhere

Transparent lid for quick visual check on filter fullness (Robot also comes with a supply box that has a filter full indicator)