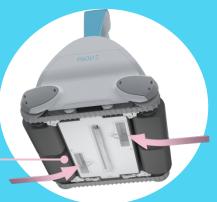

### The most powerful suction in the market

Strong motor pumps for unparalleled suction

Dual drive motors to move in all directions

Adjustable nozzles – suction power increases when robot is closer to the surface. This way, coupled with the robot's pre-program to spend less time on walls and surface to prioritize the floor, the robot fully utilizes its cleaning cycle. Every minute is well spent!

4D filtration – robot catches the tiniest particles as small as 2 microns in diameter

PVA brushes to clean all pool types, shapes, and sizes

Top access filters for easy removal and prevents dirt from getting everywhere